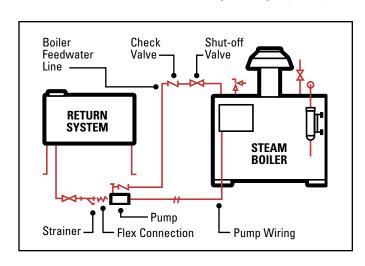

er frame. Pump mounted, wired and water feed line piped – ready to install.

### Parker Kompact (rear view)

1-1/2 to 3 HP





#### PARKER BOILER CO.

5930 Bandini Boulevard Los Angeles, CA 90040 Tel (323) 727-9800 Fax (323) 722-2848 www.parkerboiler.com BROCHURE 103 0H3



# **PARKER KOMPACT**

## With Boiler Feed System Mounted

1-1/2 to 25 HP Gas Fired



KOMPACT MOUNTING INCLUDES MOUNTING, PIPING & WIRING OF BOILER FEED SYSTEM TO BOILER.

# Assures a properly piped system completely factory fire tested

The piping components are all prefabricated and assembled on a production line at a small cost compared to individual assembly when necessary in the field. Specify the "Kompact" model when this packaged system is desired on new boilers 1-1/2 to 25 HP.

#### **Kompact Piping Diagram**







#### PARKER BOILER CO.

5930 Bandini Boulevard Los Angeles, CA 90040 Tel (323) 727-9800 Fax (323) 722-2848 www.parkerboiler.com BROCHURE 103 0H3