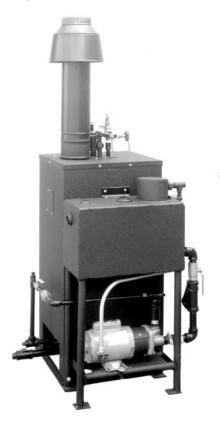

**KOMPACT INDUSTRIAL PACKAGED STEAM BOILER** 

With Boiler Return System Mounted 1-1/2 to 25 HP Gas Fired

103 Steam Boilers 1-1/2 to 25 HP

**Parker Kompact** 

KOMPACT MOUNTING INCLUDES MOUNTING, PIPING & WIRING OF RETURN SYSTEM TO BOILER.

Another fine Parker Packaged Boiler product to save valuable floor space, installation time and expense

The Kompact option is available and recommended with steam boilers 1-1/2 to 25 HP to provide a fully packaged boiler with return system durably mounted to the boiler frame. Pump mounted, wired and water feed line piped – ready to install.

### Parker Kompact (rear view)

1-1/2 to 3 HP





#### PARKER BOILER CO.

5930 Bandini Boulevard Los Angeles, CA 90040 Tel (323) 727-9800 Fax (323) 722-2848 www.parkerboiler.com BROCHURE 103 0H3



# **PARKER KOMPACT**

## With Boiler Feed System Mounted

1-1/2 to 25 HP Gas Fired



KOMPACT MOUNTING INCLUDES MOUNTING, PIPING & WIRING OF BOILER FEED SYSTEM TO BOILER.

# Assures a properly piped system completely factory fire tested

The piping components are all prefabricated and assembled on a production line at a small cost compared to individual assembly when necessary in the field. Specify the "Kompact" model when this packaged system is desired on new boilers 1-1/2 to 25 HP.

#### **Kompact Piping Diagram**







#### PARKER BOILER CO.

5930 Bandini Boulevard Los Angeles, CA 90040 Tel (323) 727-9800 Fax (323) 722-2848 www.parkerb