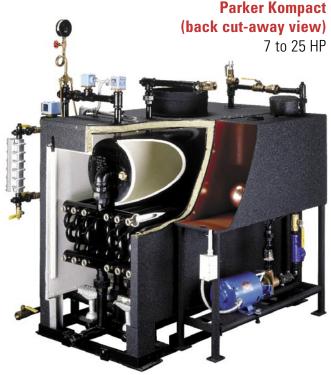

### Parker Kompact (rear view)

1-1/2 to 3 HP

# Assures a properly piped system completely factory fire tested

The piping components are all prefabricated and assembled on a production line at a small cost compared to individual assembly when necessary in the field. Specify the "Kompact" model when this packaged system is desired on new boilers 1-1/2 to 25 HP.