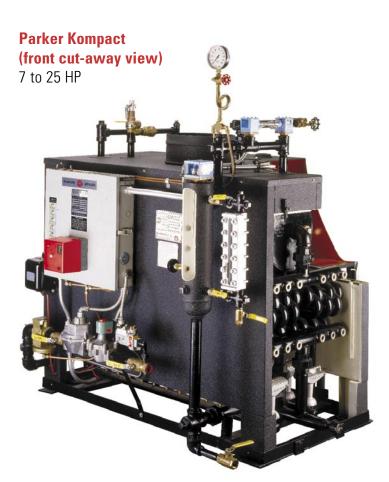

**KOMPACT INDUSTRIAL PACKAGED STEAM BOILER** 

With Boiler Return System Mounted 1-1/2 to 25 HP Gas Fired

103 Steam Boilers 1-1/2 to 25 HP

**Parker Kompact** 

KOMPACT MOUNTING INCLUDES MOUNTING, PIPING & WIRING OF RETURN SYSTEM TO BOILER.

Another fine Parker Packaged Boiler product to save valuable floor space, installation time and expense

The Kompact option is available and recommended with steam boilers 1-1/2 to 25 HP to provide a fully packaged boiler with return system durably mounted to the boiler frame. Pump mounted, wired and water feed line piped – ready to install.