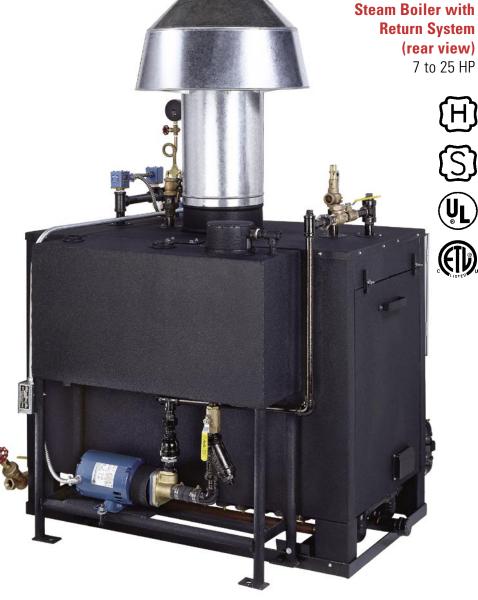

**KOMPACT INDUSTRIAL PACKAGED STEAM BOILER** 

With Boiler Return System Mounted 1-1/2 to 25 HP Gas Fired

103 Steam Boilers 1-1/2 to 25 HP

**Parker Kompact** 

KOMPACT MOUNTING INCLUDES MOUNTING, PIPING & WIRING OF RETURN SYSTEM TO BOILER.

Another fine Parker Packaged Boiler product to save valuable floor space, installation time and expense

The Kompact option is available and recommended with steam boilers 1-1/2 to 25 HP to provide a fully packaged boiler with return system durably mounted to the boiler frame. Pump mounted, wired and water feed line piped – ready to install.